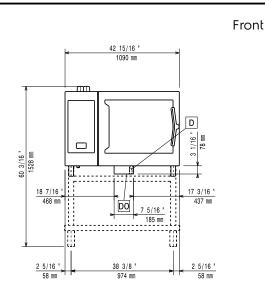

|  |















| • | Potato baker for 28 potatoes, GN 1/1  | PNC 925008 |  |
|---|---------------------------------------|------------|--|
| • | Compatibility kit for installation on | PNC 930218 |  |

previous base GN 2/1

## **Recommended Detergents**

• C25 Rinse & Descale Tabs, 50 tabs PNC 0S2394 □ bucket

 $\bullet$  C22 Cleaning Tabs, phosphate-free, PNC 0S2395  $\quad\square$  100 bags bucket

















41 3/16 1 2 " 50 mm 132 708 mm 27 7/8 E CWI1 CWI2 ΕI 13/16 " 935 mm 770 mm 15/16 36 1 2 5/16

= Cold Water inlet 1 (cleaning) CWII

ΕI Electrical inlet (power)

CWI2 Cold Water Inlet 2 (steam nerator)

Drain

DO Overflow drain pipe















#### **Electric**

Supply voltage:

217727 (ECOE62T2AL) 380-415 V/3N ph/50-60 Hz

Electrical power, default: 21.4 kW

Default power corresponds to factory test conditions. When supply voltage is declared as a range the test is performed at the average value. According to the country, the installed power may vary within the range.

Electrical power max.:

Circuit breaker required

#### Water:

Water inlet connections "CWI1-

3/4" CWI2": 1-6 bar Pressure, bar min/max: Drain "D": 50mm

Max inlet water supply

temperature: 30 °C Chlorides: <45 ppm >