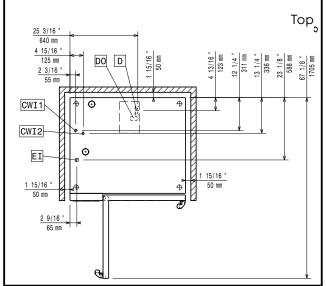

|  |















| • | Potato baker for 28 potatoes, GN 1/1  | PNC 925008 |  |
|---|---------------------------------------|------------|--|
| • | Compatibility kit for installation on | PNC 930218 |  |

previous base GN 2/1

## **Recommended Detergents**

• C25 Rinse & Descale Tabs, 50 tabs PNC 0S2394 □ bucket

 $\bullet$  C22 Cleaning Tabs, phosphate-free, PNC 0S2395  $\quad\square$  100 bags bucket

















41 3/16 1 2 " 50 mm 132 708 mm 27 7/8 E CWI1 CWI2 ΕI 13/16 " 935 mm 770 mm 15/16 36 1 2 5/16

= Cold Water inlet 1 (cleaning) CWII

ΕI Electrical inlet (power)

CWI2 Cold Water Inlet 2 (steam nerator)

Drain

DO Overflow drain pipe















#### **Electric**

Supply voltage:

217727 (ECOE62T2AL) 380-415 V/3N ph/50-60 Hz

Electrical power, default: 21.4 kW

Default power corresponds to factory test conditions. When supply voltage is declared as a range the test is performed at the average value. According to the country, the installed power may vary within the range.

Electrical power max.:

Circuit breaker required

#### Water:

Water inlet connections "CWI1-

3/4" CWI2": 1-6 bar Pressure, bar min/max: Drain "D": 50mm

Max inlet water supply

temperature: 30 °C Chlorides: <45 ppm >50 µS/cm Conductivity:

Electrolux Professional recommends the use of treated water,

based on testing of specific water conditions.

Please refer to user manual for detailed water quality

information.

Side

### Installation:

Cleara